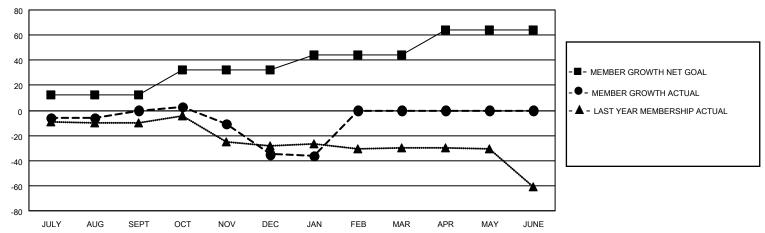

#### GOALS AND ACTUAL MEMBERS CUMULATIVE

| DROPPED CLUBS: 4 |    | 16 CLUBS OF 48 ADDED 1 OR<br>MORE NEW MEMBERS | GENDER DISTRIBUTION                |              |  |
|------------------|----|-----------------------------------------------|------------------------------------|--------------|--|
|                  |    | MORE NEW MEMBERS                              | MALE 569 (64.81%)                  |              |  |
|                  |    |                                               | FEMALE                             | 309 (35.19%) |  |
| DROPPED MEMBERS  |    |                                               | NON BINARY                         | 0 (0.00%)    |  |
|                  |    |                                               | PREFER NOT TO ANSWER               | 0 (0.00%)    |  |
| DECEASED         | 10 |                                               |                                    | , ,          |  |
| CLUB CANCELLED   | 21 | CLICK HERE FOR CUMULATIVE                     | TOTAL FAMILY UNIT MEMBERS 194      |              |  |
| OTHER            | 43 | MEMBERSHIP DATA                               |                                    |              |  |
| TOTAL            | 74 |                                               | FAMILY MEMBERS PAYING HALF DUES 97 |              |  |
|                  |    |                                               |                                    |              |  |